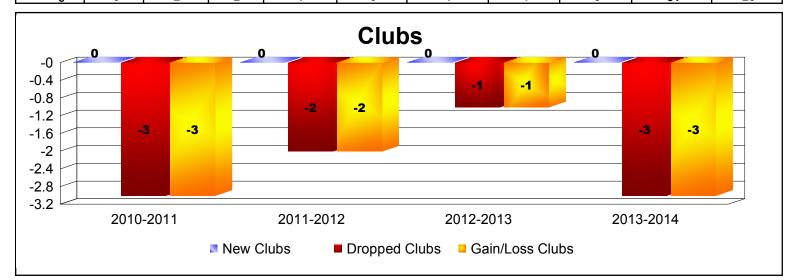

## **Disbanded Districts**

| Year      | New<br>Clubs | Dropped<br>Clubs | Gain/<br>Loss<br>Clubs | New<br>Members | Charter<br>Members | Reinstate<br>Members | Transfer<br>Members | Total<br>Member<br>Added | Total<br>Members<br>Dropped | Gain/<br>Loss<br>Members |
|-----------|--------------|------------------|------------------------|----------------|--------------------|----------------------|---------------------|--------------------------|-----------------------------|--------------------------|
| 2010-2011 | 0            | -3               | -3                     | 9              | 0                  | 2                    | 1                   | 12                       | -47                         | -35                      |
| 2011-2012 | 0            | -2               | -2                     | 4              | 0                  | 0                    | 1                   | 5                        | -22                         | -17                      |
| 2012-2013 | 0            | -1               | -1                     | 1              | 0                  | 1                    | 0                   | 2                        | -30                         | -28                      |
| 2013-2014 | 0            | -3               | -3                     | 2              | 0                  | 0                    | 0                   | 2                        | -23                         | -21                      |
| Average   | 0            | -2               | -2                     | 4              | 0                  | 1                    | 1                   | 5                        | -31                         | -25                      |