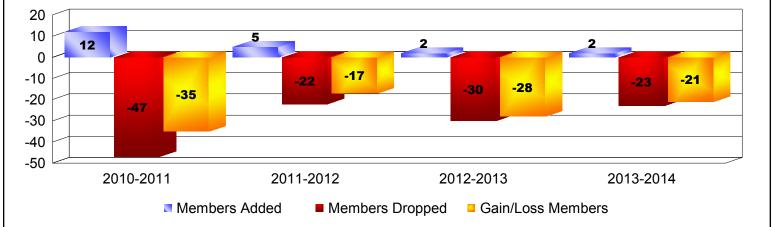

## **Disbanded Districts**

| Year      | New<br>Clubs | Dropped<br>Clubs | Gain/<br>Loss<br>Clubs | New<br>Members | Charter<br>Members | Reinstate<br>Members | Transfer<br>Members | Total<br>Member<br>Added | Total<br>Members<br>Dropped | Gain/<br>Loss<br>Members |
|-----------|--------------|------------------|------------------------|----------------|--------------------|----------------------|---------------------|--------------------------|-----------------------------|--------------------------|
| 2010-2011 | 0            | -3               | -3                     | 9              | 0                  | 2                    | 1                   | 12                       | -47                         | -35                      |
| 2011-2012 | 0            | -2               | -2                     | 4              | 0                  | 0                    | 1                   | 5                        | -22                         | -17                      |
| 2012-2013 | 0            | -1               | -1                     | 1              | 0                  | 1                    | 0                   | 2                        | -30                         | -28                      |
| 2013-2014 | 0            | -3               | -3                     | 2              | 0                  | 0                    | 0                   | 2                        | -23                         | -21                      |
| Average   | 0            | -2               | -2                     | 4              | 0                  | 1                    | 1                   | 5                        | -31                         | -25                      |